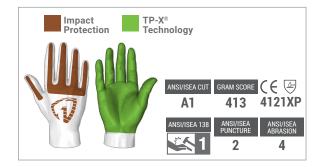

## **PROTECTION ZONES:**



## **FEATURES:**

From the leader in industrial hand protection comes the Hex1® Series, because we know that not all jobs require heavy-duty safety gloves. Sometimes you need a pair of gloves that look great, feel great, work great, and last. Hex1® gloves are made with the same high-quality materials as our high-performance safety gloves and perform better than any mechanic's glove you've ever worn. Whether you're looking for impact protection, wet or dry grip, cold weather, or simply a shop-glove, you're sure to find a Hex1® to fit your needs.

## **ATTRIBUTES:**

| Style:      | Mechanics             |
|-------------|-----------------------|
| Grip:       | Wet or dry            |
| Cuff Style: | Neoprene with Velcro® |
| Sizes:      | 6/XS through 12/XXXL  |



Call 1-877-MY ARMOR or