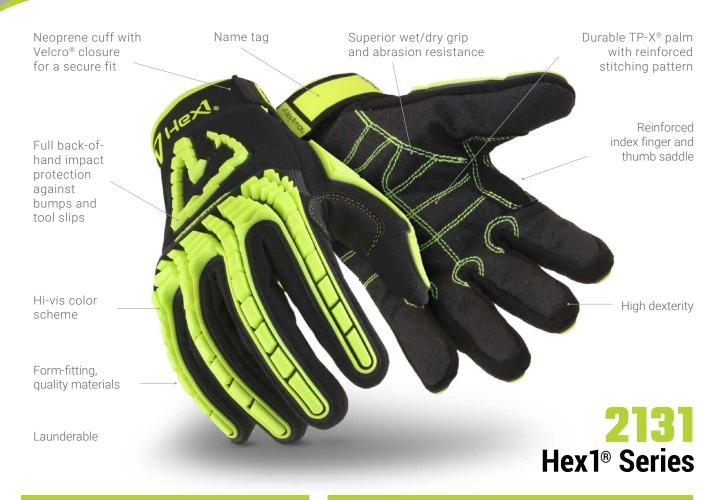

## **FEATURES:**

From the leader in industrial hand protection comes the Hex1® Series, because we know that not all jobs require heavy-duty safety gloves. Sometimes you need a pair of gloves that look great, feel great, work great, and last. Hex1® gloves are made with the same high-quality materials as our high-performance safety gloves and perform better than any mechanic's glove you've ever worn. Whether you're looking for impact protection, wet or dry grip, cold weather, or simply a shop-glove, you're sure to find a Hex1® to fit your needs.

## **ATTRIBUTES:**

| Style:      | Mechanics             |
|-------------|-----------------------|
| Grip:       | Wet or dry            |
| Cuff Style: | Neoprene with Velcro® |
| Sizes:      | 6/XS through 12/XXXL  |