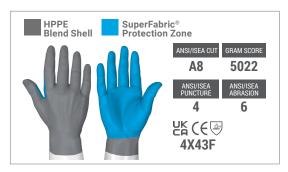

### **PROTECTION ZONES:**

#### **ATTRIBUTES:**

| Style:      | Seamless Coated    |
|-------------|--------------------|
| Grip:       | Wet or dry         |
| Cuff Style: | Elastic            |
| Sizes:      | 7/S through 11/XXL |