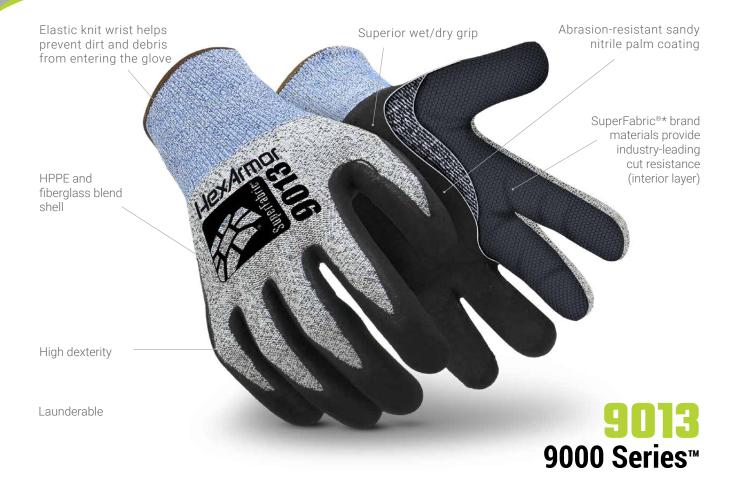

## FEATURES:

The versatile 9000 Series" offers a line of palm-coated knit gloves, supplemented with SuperFabric®\* brand materials for industry-leading cut resistance, and purpose-built for a variety of industrial applications. Most of the 9000 Series" gloves feature a unique palm coating, maintaining the highest grip in varying conditions while providing increased abrasion resistance to extend product life.