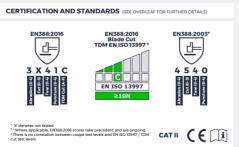

### TECHNICAL INFORMATION

| ORDER REF#                 | SL/K5-45TSLOT                                                                                                                          |               | CERTIFICATION                                                                                                                                                                                                                                                                                                                                                                                                                                                                                                                                                                                                                                                                                                                                                                                                                                                                                                                                                                                                                                                                                                                                                                                                                                                                                                                                                                                                                                                                                                                                                                                                                                                                                                                                                                                                                                                                                                                                                                                                                                                                                                                  |
|----------------------------|----------------------------------------------------------------------------------------------------------------------------------------|---------------|--------------------------------------------------------------------------------------------------------------------------------------------------------------------------------------------------------------------------------------------------------------------------------------------------------------------------------------------------------------------------------------------------------------------------------------------------------------------------------------------------------------------------------------------------------------------------------------------------------------------------------------------------------------------------------------------------------------------------------------------------------------------------------------------------------------------------------------------------------------------------------------------------------------------------------------------------------------------------------------------------------------------------------------------------------------------------------------------------------------------------------------------------------------------------------------------------------------------------------------------------------------------------------------------------------------------------------------------------------------------------------------------------------------------------------------------------------------------------------------------------------------------------------------------------------------------------------------------------------------------------------------------------------------------------------------------------------------------------------------------------------------------------------------------------------------------------------------------------------------------------------------------------------------------------------------------------------------------------------------------------------------------------------------------------------------------------------------------------------------------------------|
| COATING MATERIAL           | N/A                                                                                                                                    |               | EN388                                                                                                                                                                                                                                                                                                                                                                                                                                                                                                                                                                                                                                                                                                                                                                                                                                                                                                                                                                                                                                                                                                                                                                                                                                                                                                                                                                                                                                                                                                                                                                                                                                                                                                                                                                                                                                                                                                                                                                                                                                                                                                                          |
| PACKING                    | PER PACK: 10                                                                                                                           | PER CASE: 100 |                                                                                                                                                                                                                                                                                                                                                                                                                                                                                                                                                                                                                                                                                                                                                                                                                                                                                                                                                                                                                                                                                                                                                                                                                                                                                                                                                                                                                                                                                                                                                                                                                                                                                                                                                                                                                                                                                                                                                                                                                                                                                                                                |
| SIZES AVAILABLE            | 18"                                                                                                                                    |               | 1 % demotes not test 1 - Where applicable 2 - Where applicable 3 - Where applicable 3 - Where applicable 3 - Where applicable 4 - Where applicable 5 - Where applicable 6 - Where applicable 7 - Where applicable 6 - Where applicable 7 - Where |
| EUTYPE<br>CERTIFICATION BY | SATRA Technology Centre, Wyndham<br>Way, Telford Way, Kettering,<br>Northamptonshire, NNI6 8SD, UK<br>(Notified Body No. <b>0321</b> ) |               |                                                                                                                                                                                                                                                                                                                                                                                                                                                                                                                                                                                                                                                                                                                                                                                                                                                                                                                                                                                                                                                                                                                                                                                                                                                                                                                                                                                                                                                                                                                                                                                                                                                                                                                                                                                                                                                                                                                                                                                                                                                                                                                                |

#### CERTIFICATION LEGENDS

test results are only indicative while the TDM cut resistance test (6.3) is the reference performance result

Testing carried out on the palm material. Except in cases where the glove is equal to or over 400mm - where the cutf is tested also tested. 3"X denotes NoT rested." Where applicable, ENS88.2016 scores take precedent and are onoion. There is no correlation between coughe test levels and ISO 19397 / TDM cut test levels. Where both ENS88.2016 and ENS88.2005 scores are shown, the latter is shown for informational purposes only.