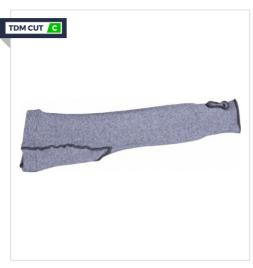

## **SL-K5-45TS**

### Cut resistant 18 inch sleeve with thumbslot.

A cut resistant 18 inch sleeve machine knitted from a carefully designed mix of HPPE, Lycra™ and other high tech fibres to provide cut level 5 protection. The thumb slot design and elasticated top ensure comfort and security during wear. Excellent abrasion resistance makes this sleeve extremely durable and ideal for hardwearing applications. Designed to be worn in conjunction with our cut level 5 range of gloves for added protection.