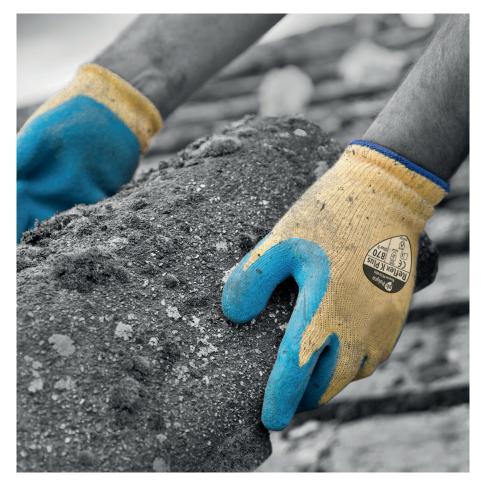

## **Reflex® K Plus**

Seamless knitted Kevlar<sup>®</sup> liner with a crinkle palm latex coating

## Packing

10 pairs per polybag 120 pairs per case

**Comfort:** Seamless knitted liner is extremely comfortable and is uncoated on the back of the hand allowing the hand to breathe

Flexible: Latex coating is very flexible minimising hand fatigue in prolonged use

Knit Wrist: Elasticated knitted wrist provides a secure fit and keeps hands free from dust and debris

| Code   | 870         |
|--------|-------------|
| Colour | Yellow/Blue |
| Sizes  | 8-10        |

Cut Resistant: Kevlar® provides increased

by the durable latex palm coating

Grip: Excellent grip in both wet and dry

conditions for safe and secure handling

protection against cuts, slashes and abrasion

Durable: Heavy duty performance enhanced