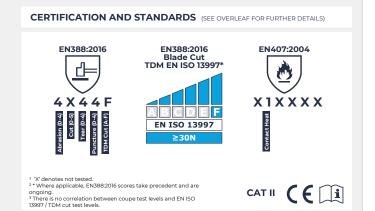

### **TECHNICAL INFORMATION**

| ORDER REF #                 | G/KUTLAS/K9C                                                                                                                      |
|-----------------------------|-----------------------------------------------------------------------------------------------------------------------------------|
| COATING MATERIAL            | N/A                                                                                                                               |
| PACKING                     | PER PACK: 5 x Pair                                                                                                                |
|                             | PER CASE: 50 x Pair                                                                                                               |
| SIZES AVAILABLE             | 8 (M), 9 (L), 10 (XL), 11 (2XL)                                                                                                   |
| EU TYPE<br>CERTIFICATION BY | SATRA Technology Europe Ltd,<br>Bracetown Business Park, Clonee,<br>Dublin, D15 YN2P, Ireland (Notified Body<br>No. <b>2777</b> ) |