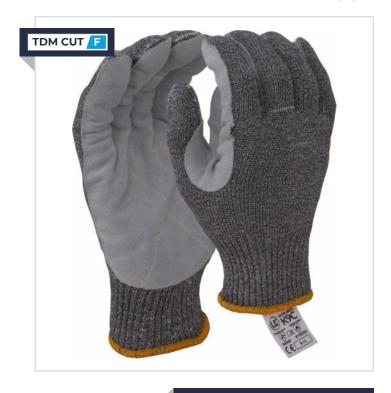

# Kutlass® K9C

### Leather faced cut resistant glove

Knitted from a highly specialised mixture of HPPE, Stainless Steel, Glass Fibres and other high performance fibres which ensure extreme level F cut resistance. The addition of a high quality split leather palm increases abrasion resistance and durability whilst providing the feel of a traditional leather glove. Perfect glove for applications requiring extreme cut resistance.