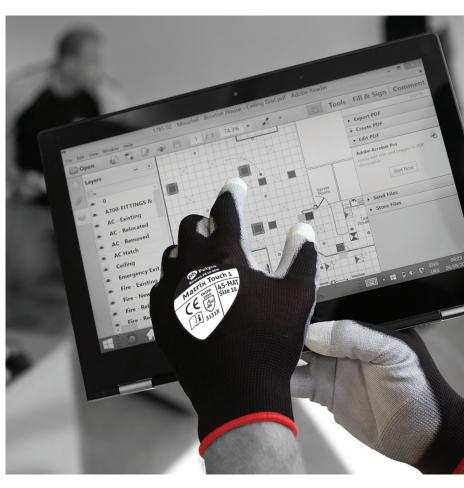

Matrix® Touch 1 45-MAT

Seamless knitted liner with polyurethane palm coating and touch sensitive fingertips

## **Features**

Tactile touch sensitive fingertips enable the wearer to use touch screen machinery or portable touch screen devices with precision and without the need to remove the glove

Polyurethane palm coating is flexible and provides good mechanical protection