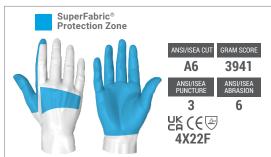

## **PROTECTION ZONES:**

HexArmor® Chrome Series® gloves are built for a wide array of applications. Each product in the series was crafted to fit the hand with a specific purpose. With over 14 styles and various features such as impact protection, an abrasion-resistant knuckle patch, or a PVC printed palm, you can be confident that the Chrome Series® will keep your hands protected in any hazardous condition. Our Chrome Core™ gloves were designed with comfort in mind, providing unsurpassed dexterity while maintaining industry leading cut resistance.

Call 1-877-MY ARMOR or visit hexarmor.com

HexArmor® products are cut and puncture resistant, NOT CUT AND PUNCTURE PROOF. Do not use with moving or serrated blades or tools. User shall be exclusively responsible to assess the suitability of the product as specified for any individual application or use. Protection zones are to be used as a general guide. Actual product protection zones may differ. Product features, design, protection zones subject to change.