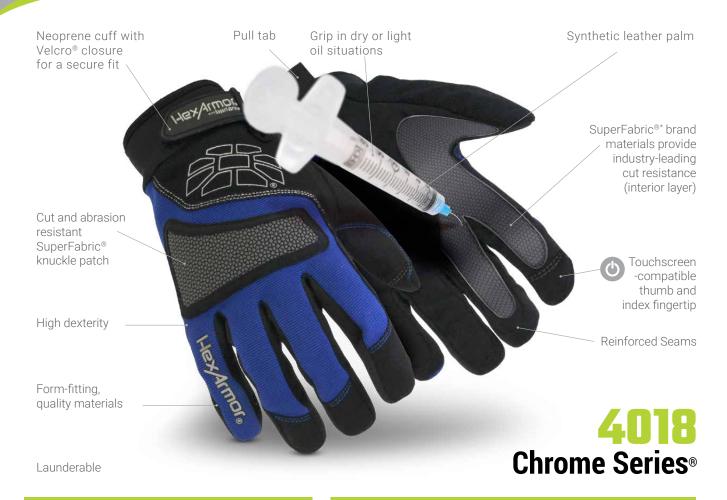

**FEATURES:** 

## ATTRIBUTES:

| Style:      | Mechanics                     |
|-------------|-------------------------------|
| Grip:       | Dry or light oil              |
| Cuff Style: | Neoprene with Velcro® closure |
| Sizes:      | 5/XXS through 12/3XL          |