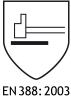

## AlphaTec® 58-535W

**JKL** 

is in conformity with the provisions of the Council Directive 89/686/EEC and with the European harmonised standards EN420:2003+A1:2009, EN388: 2003, EN374: 2003, EN407: 2004, and is identical to the PPE which is subject to the EC Type Examination certificate number 3205494 issued by the Notified Body: