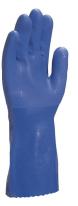

#### Product specifications

Chemical PVC. PVC on cotton knitted lining gauge 13. Rough-textured hand. Length: 30 cm. Thickness: 1.30 mm.

Support: cotton. Coating: PVC. Thickness: 1,30 mm.

#### COLOUR

Blue

### SIZE

08, 09, 10

| Product F               | eatures and Benefits |                                                                                                        |
|-------------------------|----------------------|--------------------------------------------------------------------------------------------------------|
| > 1.30 MM               |                      |                                                                                                        |
| 0%<br>SILICONE<br>LATEX |                      |                                                                                                        |
| 3D                      |                      |                                                                                                        |
| •                       | Textured structure   | Good grip of handled objects                                                                           |
|                         | PVC                  | Good resistance to abrasion<br>Material very resistant to oils, chemicals and<br>petroleum derivatives |