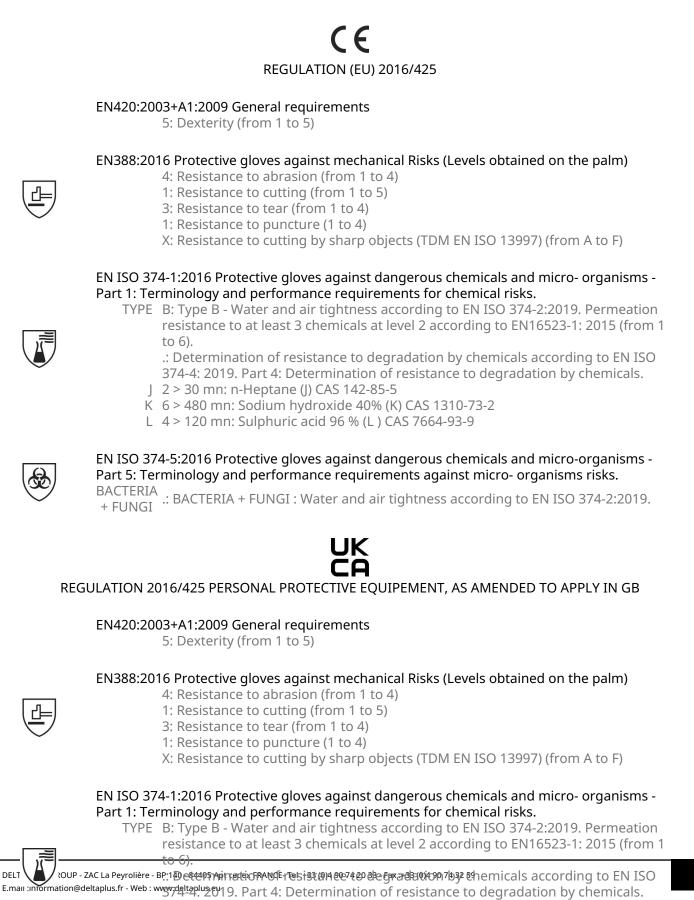

Certifications and Standards

- J 2 > 30 mn: n-Heptane (J) CAS 142-85-5
- K 6 > 480 mn: Sodium hydroxide 40% (K) CAS 1310-73-2

3

| Item details |               |        |      |     |    |  |  |
|--------------|---------------|--------|------|-----|----|--|--|
| Item details | Bar code      | COLOUR | SIZE | Ŵ   | à  |  |  |
| VE780BL08    | 3295249026011 | Blue   | 08   | 120 | 12 |  |  |
| VE780BL09    | 3295249026028 | Blue   | 09   | 120 | 12 |  |  |
| VE780BL10    | 3295249026035 | Blue   | 10   | 120 | 12 |  |  |