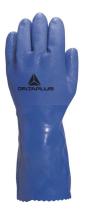

#### Product specifications

Chemical PVC. PVC on cotton knitted lining gauge 13. Rough-textured hand. Length: 30 cm. Thickness: 1.30 mm.

Support: cotton. Coating: PVC. Thickness: 1,30 mm.

#### COLOUR

Blue

### SIZE

08, 09, 10

| Product F               | eatures and Benefits |                                                                                                        |
|-------------------------|----------------------|--------------------------------------------------------------------------------------------------------|
| > 1.30 MM               |                      |                                                                                                        |
| 0%<br>SILICONE<br>LATEX |                      |                                                                                                        |
| 3D                      |                      |                                                                                                        |
| •                       | Textured structure   | Good grip of handled objects                                                                           |
|                         | PVC                  | Good resistance to abrasion<br>Material very resistant to oils, chemicals and<br>petroleum derivatives |