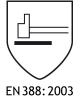

## Normal Finimat Plus NORMAL FINIMAT PLUS 40

is in conformity with the provisions of the Council Directive 89/686/EEC and with the European harmonised standards EN420:2003+A1:2009, EN388: 2003 & EN374: 2003, and is identical to the PPE which is subject to the EC Type Examination certificate number CE 541510 issued by the Notified Body: