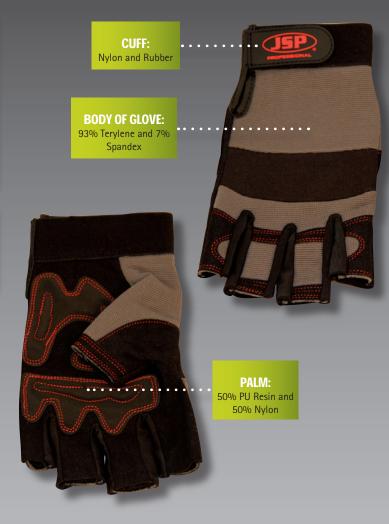

#### **FEATURES & APPLICATIONS**

Synthetic Rubber palm for added grip

Reinforced thumb and index finger grip for added durability

Spandex knuckle protector for better fit

Ventilated fingers for breathability