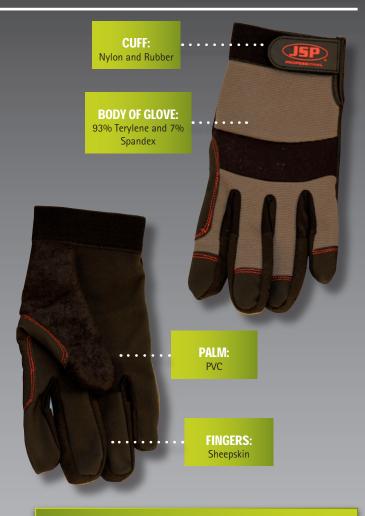

# LIGHT DUTY WORK GLOVE SIZE 10 - BLACK

**TECHNICAL SPECIFICATION** 

SYNTHETIC RUBBER PALM FOR ADDED GRIP, REINFORCED THUMB & INDEX FINGER GRIP FOR ADDED DURABILITY

**CLOTHING RANGE** 

## FEATURES & APPLICATIONS

Synthetic Rubber palm for added grip

Reinforced thumb and index finger grip for added durability

Spandex knuckle protector for better fit

Ventilated fingers for breathability

Elasticated hook and loop adjustable wrist fastening