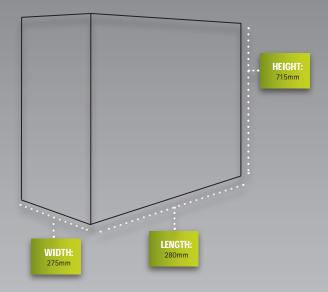

# LIGHT DUTY WORK GLOVE SIZE 10 - BLACK

**TECHNICAL SPECIFICATION** 

SYNTHETIC RUBBER PALM FOR ADDED GRIP, REINFORCED THUMB & INDEX FINGER GRIP FOR ADDED DURABILITY

**CLOTHING RANGE** 

## **DIMENSIONS OF PRODUCT**

Length: 232mm

Width: 165mm

Depth: 82mm

Weight: 109g (Approx)

# **DIMENSIONS OF OUTER PACKAGING**

Quantity: 10

Weight: 1.7kg (Approx)



## **LIMITATIONS OF USE**

The gloves will only offer protection when fitted correctly

The user is expected to determine suitability for use

Grip performance will be reduced when wet

The levels of performance against mechanical risks only concerns the palm of the glove

Gloves should be inspected before each use and replaced if there is any apparent damage to the palm or shell

# **CLEANING & MAINTENANCE**

Gloves can be machine washed on a cool cycle (no more than 40°C) using non-biological detergent, gloves should be allowed to air dry and not tumble dried

Store the gloves in dry conditions out of direct sunlight, away from chemicals and abrasive substances



## FEATURES & APPLICATIONS

Synthetic Rubber palm for added grip

Reinforced thumb and index finger grip for added durabili