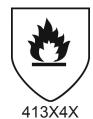

## WorkGuard™ 43-216

is in conformity with the provisions of the Council Directive 89/686/EEC and with the European harmonised standards EN420:2003+A1:2009, EN388: 2003 & EN407: 2004, EN12477:2001 + A1:2005, and is identical to the PPE which is subject to the EC Type Examination certificate number 032/2015/0226 issued by the Notified Body: