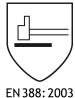

## WorkGuard™ 43-216

is in conformity with the provisions of the Council Directive 89/686/EEC and with the European harmonised standards EN420:2003+A1:2009, EN388: 2003 & EN407: 2004, EN12477:2001 + A1:2005, and is identical to the PPE which is subject to the EC Type Examination certificate number 032/2015/0226 issued by the Notified Body: