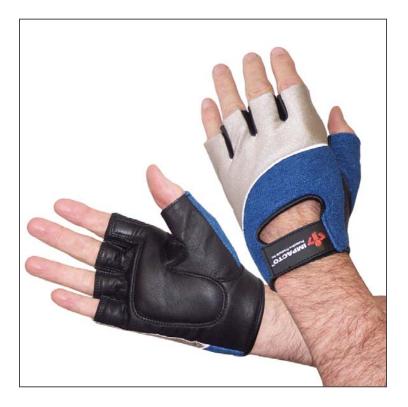

## General work glove with Gel padding Protects the palm from Impact and Shock

 Grey spandex with terry cloth back offers stretch and breathability

- GEL padding in the palm and index finger protects from impact and shock
- Black cowhide leather palm
- Adjustable wrist with hook and loop closure
- Half finger style leaves fingers free for tactile feedback and mobility
- Provides abrasion and impact protection
- Open back ensures cool comfort
- Great for general work glove, material handling, warehousing, sports, home use