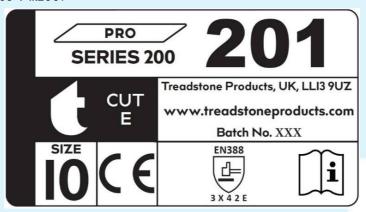

## We declare that the PPE described hereafter:

PRO-20I – I3-gauge RazorPlex, latex foam crinkle palm coated glove. Cut E

Is in conformity with the relevant health and safety requirements of Annex II of the PPE Regulation (EU) 2016/425:

As a Category II product

The PPE meets the Harmonized European Standards identified as:

EN 388:2016 and EN 420:2003+AI:2009

And is identical to the PPE which is the subject of EU Type Certificate number 0075-322I-I62-II-I9-3307 issued by: