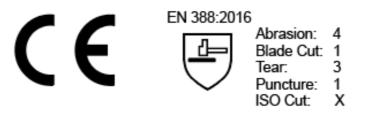

## PAWA GLOVE- PG102

Codes: PG10261-4 Sizes: S – XL Colour: Grey/Black

The Cat II glove is in conformity with the following European Standards; EN 420:2003+A1:2009 and EN 388:2016.