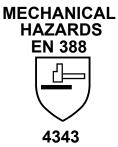

## **Statement of Product Conformity**

Unit A1 Hubert Road Brentwood Essex CM14 4JE Tel: 0845 130 9922 Fax: 0845 130 9933 www.supertouch.com

Certified to ISO 9001:2008

We hereby declare that the item mentioned below meets the provisions of the EC council directive and standards. All supporting documentation is retained under the premises of the manufacturer.

## Product Description: Kevlar Gloves Chrome Patch - 7ga/10ga

Product Code: 30311-4, 30321-4 Size: S - 2XL Colour: Yellow/Grey

Is in conformity with the provisions of the Council Directive 89/686/EEC.

## **STANDARDS**







Issue No 1 Date Issued: 06.06.2012