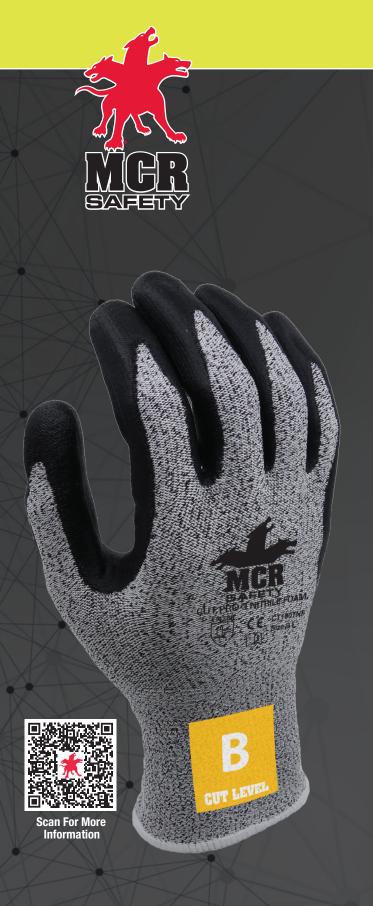

## **CT1007NF**

**We Protect People** 

## Lightweight shell, cut level 'B' protection and Nitrile foam coating for oily or dry grip.

- Medium cut level 'B' protection
- **Contoured cut fibre construction**
- Comfortable and easy to wear
- Great flexibility and dexterity
- · Nitrile foam palm coated
- Textured for powerful grip
- Reliable grip in dry or oily conditions
- **Key Industries**
- Aerospace
- Automotive
- Glass
- Logistics & Warehouse
- Metal Fabrication
- Steel

Liner Blended filament cut fibre

Nitrile Foam Coating

12 Pair **Packaging** 

144 Case

Sizes 6-12 **EN Standards** 

C € EK

**Environments** 

C