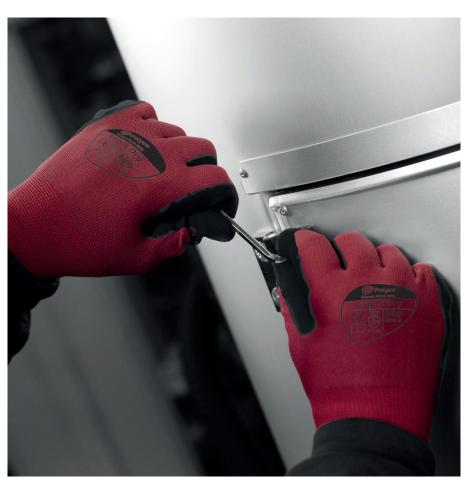

Grip It® Dry 889

Seamless knitted nylon glove with sponge latex palm coating

## **Features**

**Comfort:** The soft seamless knitted yarn provides an excellent level of comfort, whilst the open back style allows the hand to breathe

**Dexterity and Fit:** The breathable, seamless liner combined with the soft sponge latex coating provides outstanding dexterity and a close fit

**Dry Grip:** The soft sponge latex coating offers excellent dry grip for safe and secure handling

**Knit Wrist:** Elasticated knitted wrist provides a secure fit and keeps hands free from dust and debris