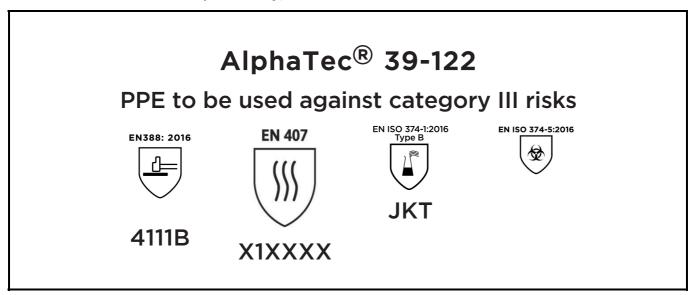

is in conformity with the provisions of Regulation 2016/425 on personal protective equipment, as amended to apply in GB, and with the standards EN 388:2016 +A1:2018, EN407:2020, EN ISO 21420:2020, EN ISO 374-1:2016, EN ISO 374-5:2016 and is identical to the PPE which is subject to the Type-examination (Module B, Annex V of the Regulation), under certificate number ABO321/22580-01/E00-00, issued by the Body: