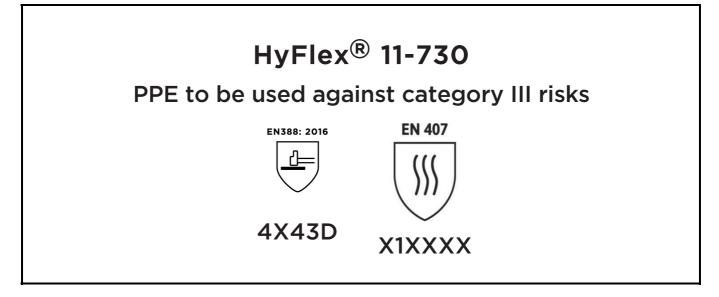

is in conformity with the provisions of Regulation 2016/425 on personal protective equipment, as amended to apply in GB, and with the standards EN 388:2016 +A1:2018, EN407:2020, EN ISO 21420:2020 and is identical to the PPE which is subject to the Type-examination (Module B, Annex V of the Regulation), under certificate number AB0321/22509-01/E00-00, issued by the Body: