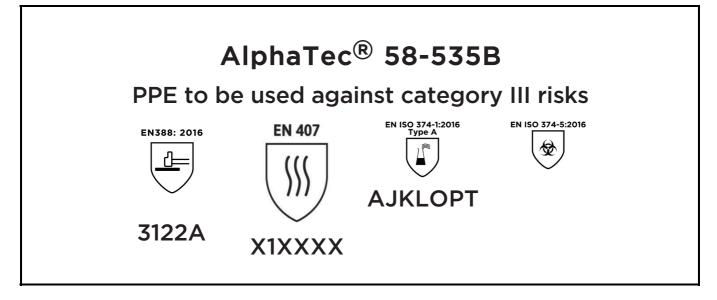

is in conformity with the provisions of Regulation 2016/425 on personal protective equipment, as amended to apply in GB, and with the standards EN 388:2016 +A1:2018, EN407:2020, EN ISO 21420:2020, EN ISO 374-1:2016, EN ISO 374-5:2016 and is identical to the PPE which is subject to the Type-examination (Module B, Annex V of the Regulation), under certificate number AB0321/22556-01/E00-00, issued by the Body: