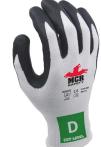

MCR Safety Europe declares that the new PPE described below is issued under the sole responsibility of Parmelee Ltd T/A MCR Safety Europe.

Product : Type : Description :

Category : DoC Download : CT1017NF Hand Protection 18G White Cut Fibre - Black Nitrile Foam - Palm Coated -Standard Glove Cat II www.mcrsafetyeurope.com

Is in conformity with Regulation 2016/425 on personal protective equipment as brought into UK law and amended and, where such is the case, the national standard transposing designated standard

- EN ISO 21420:2020

- EN388:2016+A1:2018

The approved body SATRA Technology Centre (Approved Body No. 0321) performed the UKCA type-examination and issued the UKCA type-examination certificate no certificate no. AB0321/17366-01/E00-00