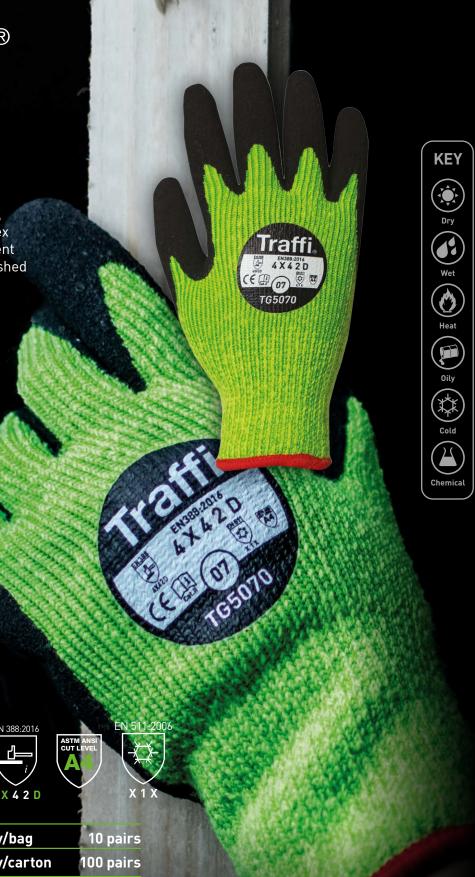

## **TG5070**

A flexible, comfortable single layer, winter ready glove with X-Dura latex matt finish palm coating for excellent grip in wet and dry conditions. Brushed acrylic inner lining and level D cut protection.

## **Key Features**

- A single layer thermal glove that delivers dexterity and high levels of wearer comfort
- Brushed acrylic liner to keep hands warm whatever the weather
- X-Dura latex palm coating for optimum grip

## Ideal for

- Scaffolding and outdoor construction trades
- Rail industry
- Cold stores

| EN 388  | 4X42D                  |
|---------|------------------------|
| Sizes   | 6-11                   |
| Liner   | Acrylic/<br>HPPE/Glass |
| Gauge   | 7gg                    |
| Coating | X-Dura Matt Latex      |
|         | 0 0                    |