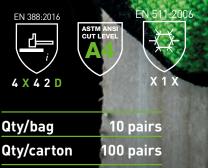

## Ideal for

- Scaffolding and outdoor construction trades
- Rail industry
- Cold stores

| EN 388  | 4X42D                  |
|---------|------------------------|
| Sizes   | 6-11                   |
| Liner   | Acrylic/<br>HPPE/Glass |
| Gauge   | 7gg                    |
| Coating | X-Dura Matt Latex      |
|         | 0 0                    |