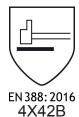

## **HyFlex® 11-931**

is in conformity with the provisions of the Council Directive 89/686/EEC and with the European harmonised standards EN420:2003+A1:2009, and is identical to the PPE which is subject to the EC Type Examination certificate number 032/2016/1231 issued by the Notified Body: