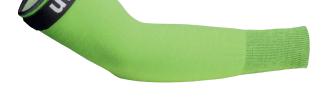

## Product data sheet for uvex C500 sleeve

The uvex C500 series sets standards regarding protection,

## Suitability for industrial working environments

Suitable for dry and slightly damp work environments

| Material number                               | 60491                                                                                   |
|-----------------------------------------------|-----------------------------------------------------------------------------------------|
| Sizes                                         | M - XXL                                                                                 |
| Standard                                      | EN 388:2016                                                                             |
| Performance classes in accordance with EN 388 | 2/(1/(0                                                                                 |
|                                               |                                                                                         |
| Outer material                                | Bamboo viscose, Fibreglass, High-<br>performance polyethylene (HPPE),<br>Polyamide (PA) |
| Outer material<br>Coating                     | performance polyethylene (HPPE),                                                        |
|                                               | performance polyethylene (HPPE),<br>Polyamide (PA)                                      |