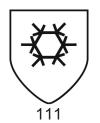

## Winter Monkey Grip® 23-173

is in conformity with the provisions of the Council Directive 89/686/EEC and with the European harmonised standards EN420:2003+A1:2009, EN511: 2006 & EN388: 2003, and is identical to the PPE which is subject to the EC Type Examination certificate number 3205083 issued by the Notified Body: