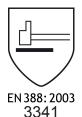

## Winter Monkey Grip® 23-173

is in conformity with the provisions of the Council Directive 89/686/EEC and with the European harmonised standards EN420:2003+A1:2009, EN511: 2006 & EN388: 2003, and is identical to the PPE which is subject to the EC Type Examination certificate number 3205083 issued by the Notified Body: