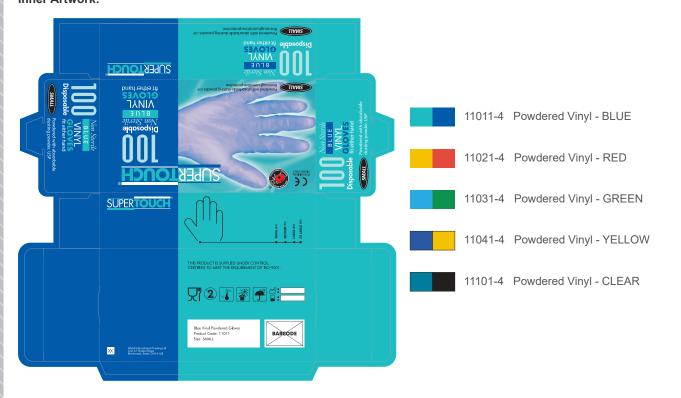

# Inner Artwork:

# **Product Codes:**

| 11011-4 | S - XL | Vinyl Powdered - Blue   |
|---------|--------|-------------------------|
| 11021-4 | S - XL | Vinyl Powdered - Red    |
| 11031-4 | S - XL | Vinyl Powdered - Green  |
| 11041-4 | S - XL | Vinyl Powdered - Yellow |
| 11101-4 | S - XL | Vinyl Powdered - Clear  |