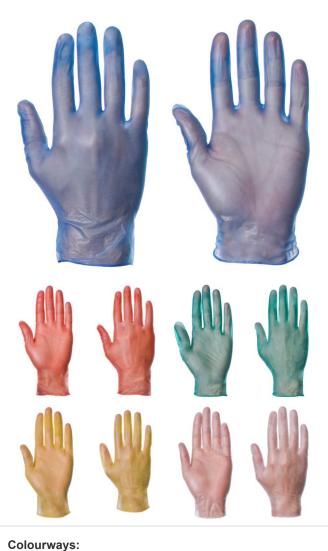

# **Product Codes:**

| 11011-4 | S - XL | Vinyl Powdered - Blue   |
|---------|--------|-------------------------|
| 11021-4 | S - XL | Vinyl Powdered - Red    |
| 11031-4 | S - XL | Vinyl Powdered - Green  |
| 11041-4 | S - XL | Vinyl Powdered - Yellow |
| 11101-4 | S - XL | Vinyl Powdered - Clear  |

Yellow

C Clear