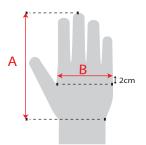

## Size Chart:

| Measurements in mm     | 7 (S) | 8 (M) | 9 (L) | 10 (XL) | 11 (2XL) |
|------------------------|-------|-------|-------|---------|----------|
| Hand Length (A)        | 171   | 182   | 192   | 204     | 215      |
| Hand Circumference (B) | 178   | 203   | 229   | 254     | 279      |