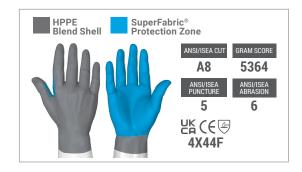

## **PROTECTION ZONES:**

Call 1-877-MY ARMOR or visit hexarmor.com

HexArmor® products are cut and puncture resistant, NOT CUT AND PUNCTURE PROOF. Do not use with moving or serrated blades or tools. User shall be exclusively responsible to assess the suitability of the product as specified for any individual application or use. Protection zones are to be used as a general guide. Actual product protection zones may differ. Product features, design, protection zones subject to change.