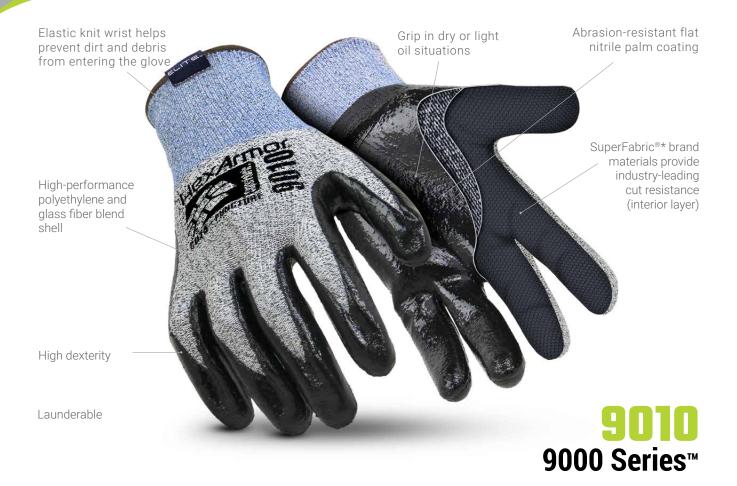

## **FEATURES:**

The versatile 9000 Series offers a line of palm-coated knit gloves, supplemented with SuperFabric to rand materials for industry-leading cut resistance, and purpose-built for a variety of industrial applications. Most of the 9000 Series gloves feature a unique palm coating, maintaining the highest grip in varying conditions while providing increased abrasion resistance to extend product life.

## **ATTRIBUTES:**

| Style:      | Seamless Coated     |
|-------------|---------------------|
| Grip:       | Dry or light oil    |
| Cuff Style: | Elastic             |
| Sizes:      | 6/XS through 11/XXL |