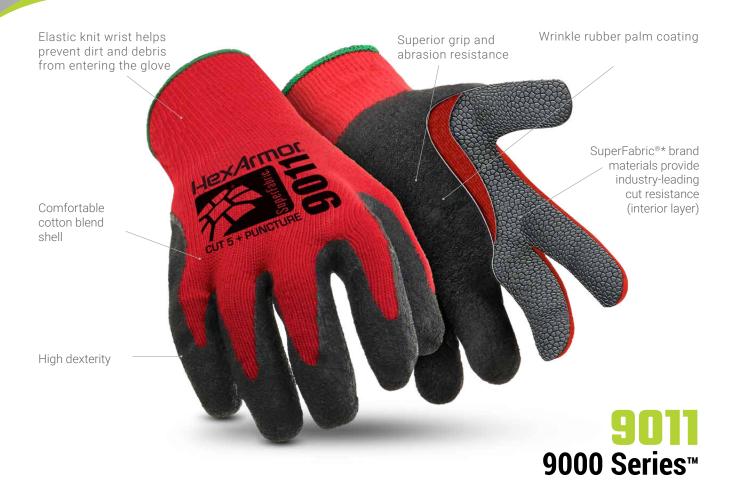

## **FEATURES:**

The versatile 9000 Series offers a line of palm-coated knit gloves, supplemented with SuperFabric to rand materials for industry-leading cut resistance, and purpose-built for a variety of industrial applications. Most of the 9000 Series gloves feature a unique palm coating, maintaining the highest grip in varying conditions while providing increased abrasion resistance to extend product life.

## **ATTRIBUTES:**

| Style:      | Seamless Coated    |
|-------------|--------------------|
| Grip:       | Dry                |
| Cuff Style: | Elastic            |
| Sizes:      | 7/S through 11/XXL |