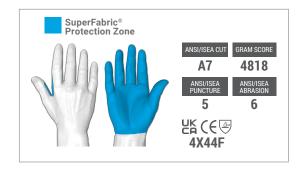

## 9000 Series™



## **PROTECTION ZONES:**



## **FEATURES:**

The versatile 9000 Series offers a line of palm-coated knit gloves, supplemented with SuperFabric to rand materials for industry-leading cut resistance, and purpose-built for a variety of industrial applications. Most of the 9000 Series gloves feature a unique palm coating, maintaining the highest grip in varying conditions while providing increased abrasion resistance to extend product life.

## **ATTRIBUTES:**

| Style:      | Seamless Coated    |
|-------------|--------------------|
| Grip:       | Dry                |
| Cuff Style: | Elastic            |
| Sizes:      | 7/S through 11/XXL |



Call 1-877-MY ARMOR or visit hexarmor.com

HexArmor® products are cut and puncture resistant, NOT CUT AND PUNCTURE PROOF. Do not use with moving or serrated blades or tools. U