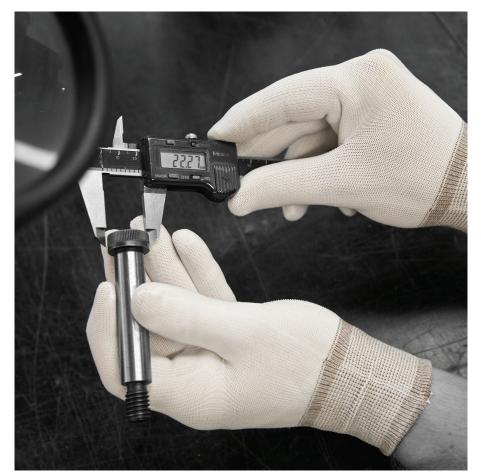

## Pure Dex Nylon<sup>™</sup>

Seamless knitted nylon inspection glove

## **Features**

**Dexterity:** The range has been designed to be close fitting giving maximum dexterity in the most tactile and sensitive applications

Low Linting: Reduces the risk of product contamination, class 1000 clean room compatible

**Single Pair Packed:** Gloves remain clean and uncontaminated prior to use

Knit Wrist: Elasticated knitted wrist keeps hands free from dust and debris

Palm Coated: CR202 / Palm Coated Long Cuff: CR206 / Fingertip Coated: CR201 / Uncoated: CR200