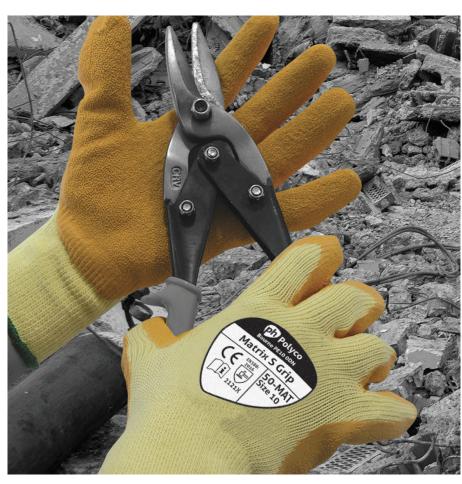

## Matrix® S Grip

Seamless polycotton shell with crinkle latex palm coating

## Features

**Flexible** crinkle latex palm coating for good wet and dry grip **Seamless,** breathable polycotton liner for comfort

**Elasticated** knitted wrist provides a secure fit and keeps hands free from dust and debris

**Available in two colour combinations:** Yellow/Orange and Yellow/Green

| Code   | 50-MAT        | 60-MAT       |
|--------|---------------|--------------|
| Colour | Yellow/Orange | Yellow/Green |
| Sizes  | 8-10          | 8-10         |