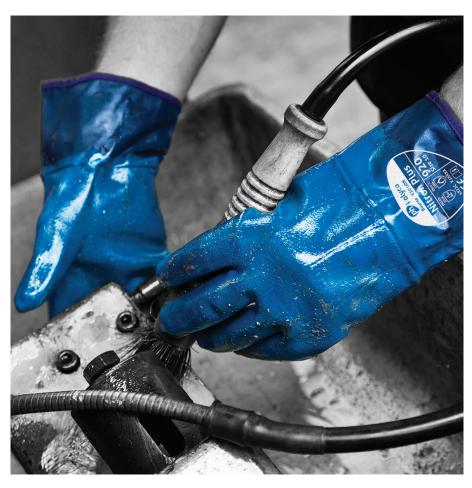

Nitron<sup>®</sup> Plus

Heavy duty nitrile coated glove on a Kevlar® felt liner with nitrile safety cuff

## **Features**

**Heavy Duty:** The nitrile coated Kevlar® felt spanning the hand offers excellent protection from abrasion, cuts, snags and punctures

Coating: Nitrile coating is highly resistant to grease and oil

**Grip:** The roughened finish provides good dry grip **Nitrile Safety Cuff:** Provides additional protection to the wrist area

| Code   | 920  |
|--------|------|
| Colour | Blue |
| Sizes  | 9-11 |

For further technical information, please contact Customer Services on 033 3320 8550 or the Technical team on 033 3320 8555