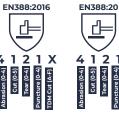

#### **TECHNICAL INFORMATION**

| ORDER REF #                 | G/R530                                                                                                                             |               | CERTIFICATION AN                                                                                                                                                                                                                                                                                                                                                                                                                                                                                                                                                                                                                                                                                                                                                                                                                                                                                                                                                                                                                                                                                                                                                                                                                                                                                                                                                                                                                                                                                                                                                                                                                                                                                                                                                                                                                                                                                                                                                                                                                                                                                                               |
|-----------------------------|------------------------------------------------------------------------------------------------------------------------------------|---------------|--------------------------------------------------------------------------------------------------------------------------------------------------------------------------------------------------------------------------------------------------------------------------------------------------------------------------------------------------------------------------------------------------------------------------------------------------------------------------------------------------------------------------------------------------------------------------------------------------------------------------------------------------------------------------------------------------------------------------------------------------------------------------------------------------------------------------------------------------------------------------------------------------------------------------------------------------------------------------------------------------------------------------------------------------------------------------------------------------------------------------------------------------------------------------------------------------------------------------------------------------------------------------------------------------------------------------------------------------------------------------------------------------------------------------------------------------------------------------------------------------------------------------------------------------------------------------------------------------------------------------------------------------------------------------------------------------------------------------------------------------------------------------------------------------------------------------------------------------------------------------------------------------------------------------------------------------------------------------------------------------------------------------------------------------------------------------------------------------------------------------------|
| COATING MATERIAL            | PVC                                                                                                                                |               | EN388:2016                                                                                                                                                                                                                                                                                                                                                                                                                                                                                                                                                                                                                                                                                                                                                                                                                                                                                                                                                                                                                                                                                                                                                                                                                                                                                                                                                                                                                                                                                                                                                                                                                                                                                                                                                                                                                                                                                                                                                                                                                                                                                                                     |
| PACKING                     | PER PACK: 10                                                                                                                       | PER CASE: 120 |                                                                                                                                                                                                                                                                                                                                                                                                                                                                                                                                                                                                                                                                                                                                                                                                                                                                                                                                                                                                                                                                                                                                                                                                                                                                                                                                                                                                                                                                                                                                                                                                                                                                                                                                                                                                                                                                                                                                                                                                                                                                                                                                |
| SIZES AVAILABLE             | 9 (L), 10 (XL), 11 (2XL)                                                                                                           |               | 4 1 2 1 X                                                                                                                                                                                                                                                                                                                                                                                                                                                                                                                                                                                                                                                                                                                                                                                                                                                                                                                                                                                                                                                                                                                                                                                                                                                                                                                                                                                                                                                                                                                                                                                                                                                                                                                                                                                                                                                                                                                                                                                                                                                                                                                      |
| EU TYPE<br>CERTIFICATION BY | SATRA Technology Europe Ltd,<br>Bracetown Business Park, Clonee,<br>Dublin, D15 YN2P, Ireland (Notified<br>Body No. <b>27777</b> ) |               | Ty denotes not tested.  1 'X' denotes not tested. 2 * Where applicable, EN388:20 3 There is no correlation between testing tes |
|                             |                                                                                                                                    |               |                                                                                                                                                                                                                                                                                                                                                                                                                                                                                                                                                                                                                                                                                                                                                                                                                                                                                                                                                                                                                                                                                                                                                                                                                                                                                                                                                                                                                                                                                                                                                                                                                                                                                                                                                                                                                                                                                                                                                                                                                                                                                                                                |