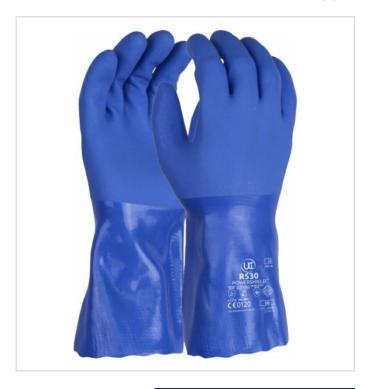

### **R530**

#### Soft triple dipped chemical resistant 12 inch blue PVC gauntlet.

A premium extra soft PVC gauntlet designed to resist a wider range of chemicals and is especially suitable for use in oil, fats and grease. The hardwearing triple dipped PVC coating remains soft and flexible even in low temperatures. Sand style finish to hand area improves grip performance in wet and dry applications. Fully REACH compliant and Phthalate free formulation.

#### **FEATURES AND TECHNOLOGY**

PROTECTION

COLD CONDITIONS

OIL REPELLENT

SUPERIOR GRIP

PVC