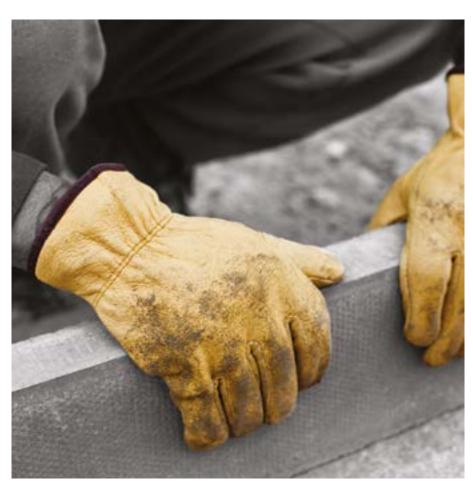

## Daytona™

Drivers style high grade leather glove

## **Features**

Good abrasion, tear and puncture resistance

**Elasticated** safety cuff holds glove in place and ensures a secure fit

Fleece lining for extra comfort and warmth

**Soft** high grade leather is comfortable and provides excellent grip

**Natural** Grain Leather (DR100), Pigmented grain for extra water resistance (DR200)

| Code   | DR100  | DR200  |
|--------|--------|--------|
| Colour | Yellow | Yellow |
| Sizes  | 8-10   | 8-11   |