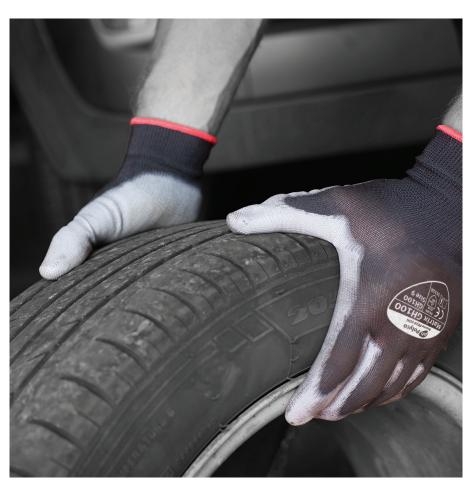

Matrix® GH100 GH100

Seamless knitted liner with polyurethane palm coating

## **Features**

**Polyurethane** palm coating offers good abrasion and tear resistance

**Highly** dextrous

Seamless breathable liner for comfort

Elasticated knitted wrist provides a secure fit

| Code   | GH100      |
|--------|------------|
| Colour | Black/Grey |
| Sizes  | 6-11       |