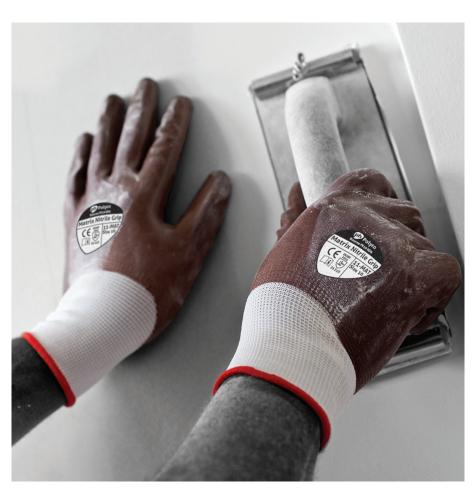

## Matrix® Nitrile Grip

Seamless knitted glove with full nitrile coating

## **Features**

Seamless breathable liner for extra comfort

Lightweight full nitrile coating offers excellent flexibility

Offers soft excellent dry grip

Elasticated knitted wrist provides a secure fit

Colour White/Red
Sizes 8-11