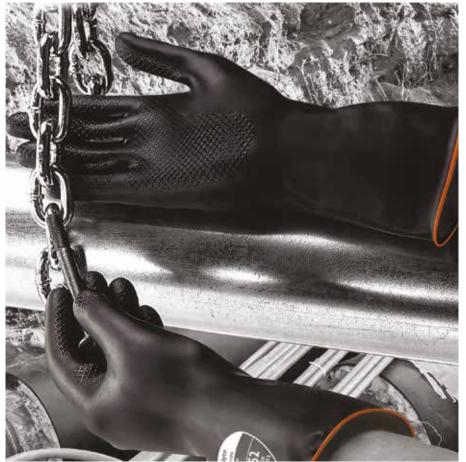

## Jet<sup>™</sup> (31cm)

Heavy duty natural rubber flock lined glove

## **Features**

**Performance:** A heavyweight glove that will stand up to repeated knocks, rubbing and scuffing

**Chlorinated:** Treated to harden the surface of the glove leaving it smooth to the touch

**Comfort:** Anatomical shape ensures comfort and reduces hand fatigue

Good Grip: Slip resistant pattern on the palm enhances grip

| Code   | 52      |  |  |
|--------|---------|--|--|
| Colour | Black   |  |  |
| Sizes  | 6.5-9.5 |  |  |

**Cuff:** Beaded cuff to prevent liquid roll back

**Cotton Flock:** Soft cotton flock lining absorbs perspiration, keeping hands cool

Hygiene: Contains fungicidal and bacteriostatic agent

**Food Contact:** Tested in accordance with European standard EN1186 making it suitable for food contact