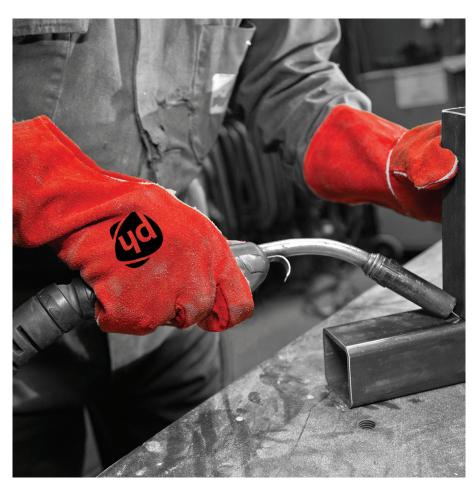

Weldmaster<sup>™</sup> LW93

Premium quality chrome leather welding gauntlet

## **Features**

**Protection:** Welted seams protect against thermal and mechanical discharge

**Thermal Lining:** Thermal lining improves comfort and contact heat protection

**Design:** Specifically designed for type A (Mig/Arc welding) and light mechanical handling