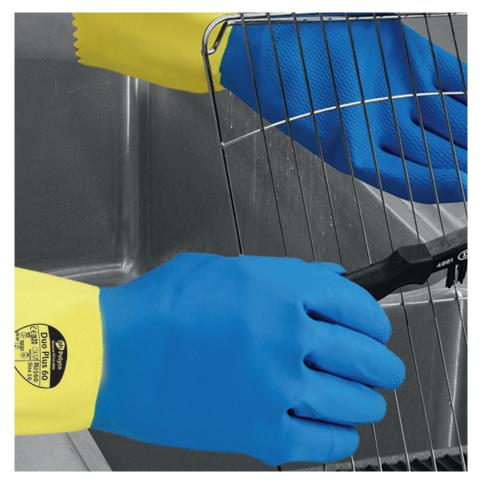

## Duo Plus 60<sup>™</sup> (0.6mm) (30cm)

Double dipped latex flock lined glove

## **Features**

Strength: Double dipped latex provides added protection

Grip: Slip resistant pattern on palm enhances grip

**Comfort:** Anatomically shaped ensuring comfort and reducing hand fatigue

Sectors:

• Food Manufacturing and Preparation • Janitorial • Waste Management and Local authority

## Packing

12 pairs per polybag48 pairs per case

**Cotton Flock:** Cotton flock lining absorbs perspiration, keeping hands cool and comfortable

PPE CAT III

0598

**Food Contact:** Tested in accordance with European standard EN1186 making it suitable for food contact