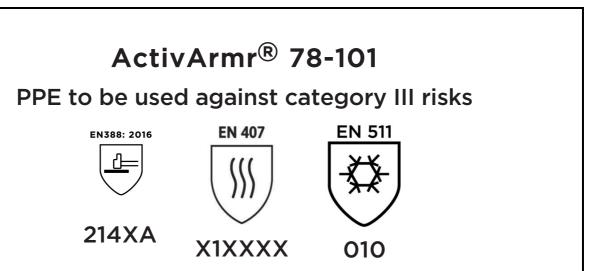

is in conformity with the provisions of Regulation 2016/425 on personal protective equipment, as amended to apply in GB, and with the standards EN 388:2016 +A1:2018, EN407:2020, EN 511:2006, EN ISO 21420:2020 and is identical to the PPE which is subject to the Type-examination (Module B, Annex V of the Regulation), under certificate number ABO321/22347-01/EOO-00, issued by the Body: