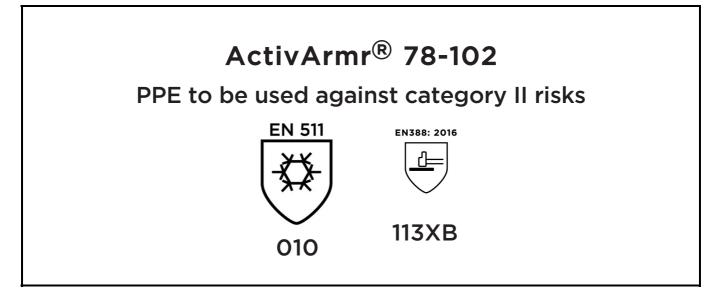

is in conformity with the provisions of Regulation 2016/425 on personal protective equipment, as amended to apply in GB, and with the standards EN 511:2006, EN 388:2016 +A1:2018, EN ISO 21420:2020 and is identical to the PPE which is subject to the Typeexamination (Module B, Annex V of the Regulation), under certificate number AB0321/22617-01/E00-00, issued by the Body: