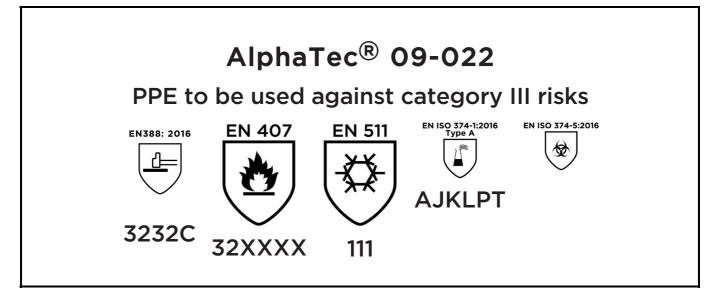

## **UK DECLARATION OF CONFORMITY**

The Manufacturer ANSELL HEALTHCARE EUROPE N.V. RIVERSIDE BUSINESS PARK, BLOCK J BOULEVARD INTERNATIONAL 55 B-1070 BRUSSELS BELGIUM

declares under his sole responsibility, that the PPE described hereafter:



is in conformity with the provisions of Regulation 2016/425 on personal protective equipment, as amended to apply in GB, and with the standards EN 388:2016 +A1:2018, EN407:2020, EN 511:2006, EN ISO 21420:2020, EN ISO 374-1:2016, EN ISO 374-5:2016 and is identical to the PPE which is subject to the Type-examination (Module B, Annex V of the Regulation), under certificate number AB0321/22673-01/E00-00, issued by the Body:

## SATRA TECHNOLOGY CENTRE WYNDHAM WAY, TELFORD WAY, KETTERING, NORTHAMPTONSHIRE, NN16 8SD, UNITED KINGDOM

and is subject to the conformity assessment procedure set in out in Annex VIII (Module D) of the Regulation under the surveillance of the Approved Body:

SATRA TECHNOLOGY CENTRE WYNDHAM WAY, TELFORD WAY, KETTERING, NORTHAMPTONSHIRE, NN16 8SD, UNITED KINGDOM

Sto O