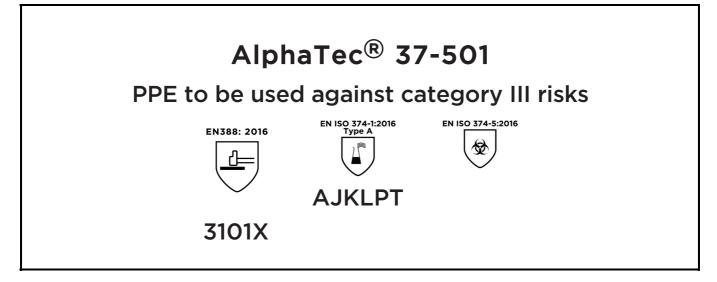

## **UK DECLARATION OF CONFORMITY**

The Manufacturer ANSELL HEALTHCARE EUROPE N.V. RIVERSIDE BUSINESS PARK, BLOCK J BOULEVARD INTERNATIONAL 55 B-1070 BRUSSELS BELGIUM

declares under his sole responsibility, that the PPE described hereafter:



is in conformity with the provisions of Regulation 2016/425 on personal protective equipment, as amended to apply in GB, and with the standards EN 388:2016 +A1:2018, EN ISO 21420:2020, EN ISO 374-1:2016, EN ISO 374-5:2016 and is identical to the PPE which is subject to the Type-examination (Module B, Annex V of the Regulation), under certificate number AB0321/23019-01/E00-00, issued by the Body:

## SATRA TECHNOLOGY CENTRE WYNDHAM WAY, TELFORD WAY, KETTERING, NORTHAMPTONSHIRE, NN16 8SD, UNITED KINGDOM

and is subject to the conformity assessment procedure set in out in Annex VIII (Module D) of the Regulation under the surveillance of the Approved Body:

SATRA TECHNOLOGY CENTRE WYNDHAM WAY, TELFORD WAY, KETTERING, NORTHAMPTONSHIRE, NN16 8SD, UNITED KINGDOM

Ston O

Guido Van Duren Directo