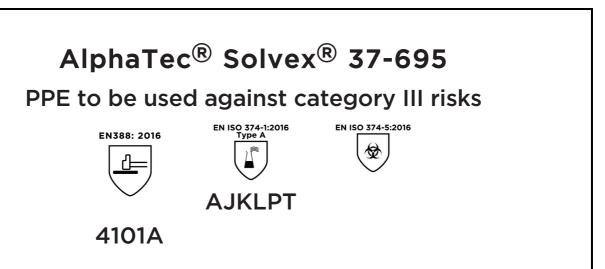

is in conformity with the provisions of Regulation 2016/425 on personal protective equipment, as amended to apply in GB, and with the standards EN 388:2016 +A1:2018, EN ISO 21420:2020, EN ISO 374-1:2016, EN ISO 374-5:2016 and is identical to the PPE which is subject to the Type-examination (Module B, Annex V of the Regulation), under certificate number ABO321/22739-01/E00-00, issued by the Body: