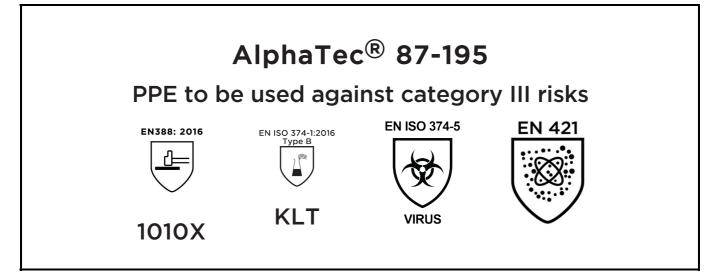

is in conformity with the provisions of Regulation 2016/425 on personal protective equipment, as amended to apply in GB, and with the standards EN 388:2016 +A1:2018, EN ISO 21420:2020, EN ISO 374-1:2016, EN ISO 374-5:2016, EN 421:2010 and is identical to the PPE which is subject to the Type-examination (Module B, Annex V of the Regulation), under certificate number AB0321/23312-01/E00-00, issued by the Body: