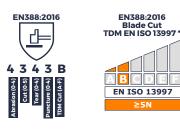

#### CERTIFICATION AND STANDARDS (SEE OVERLEAF FOR FURTHER DETAILS)

7. X denotes not tested. 2\* Where applicable, EN388:2016 scores take precedent and are ongoing. 3 There is no correlation between coupe test levels and EN ISO 13997 / TDM cut test levels.