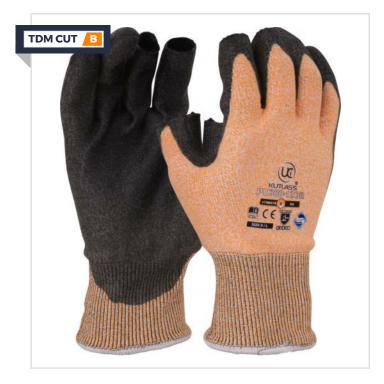

## **Kutlass® PU300-12-OR**

High cut resistant fingerless orange HPPE with PU coated palm. 2 fingers enclosed.

Specialised HPPE yarn provides good cut protection in this close fitting, comfortable glove. The seamless, lightweight and breathable liner assure maximum user comfort. PU coating provides good grip in oily situations and offers good abrasion resistance. Open thumb and first 2 fingers ensure maximum dexterity for special applications. The Sanitized® hygiene functionpromotes freshness, hygiene and odour repellence in extended usages.