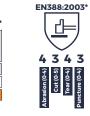

#### CERTIFICATION AND STANDARDS (SEE OVERLEAF FOR FURTHER DETAILS)

7. X denotes not tested. 2\* Where applicable, EN388:2016 scores take precedent and are ongoing. 3 There is no correlation between coupe test levels and EN ISO 13997 / TDM cut test levels.