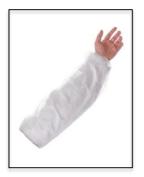

## **PVC OVERSLEEVE**

Codes: 16100 Sizes: Standard Colour: White Codes: 16101 Sizes: Long Colour: White Codes: 16110 Sizes: Standard Colour: Blue Codes: 16111 Sizes: Long Colour: Blue Codes: 16130 Sizes: Standard Colour: Green

## **Additional Product Information:**

This product is suitable for tasks with general purpose – hygiene rules, food processing, general wet handling tasks

This product is single use only.

This product is available in Standard and Long Sizes only.