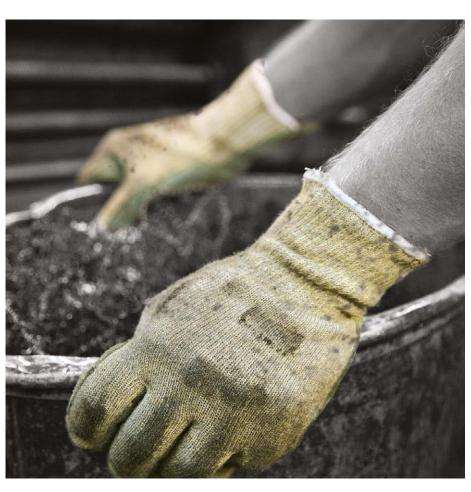

## **Touchstone Ultra N™**

TUN

Seamless knitted Kevlar and steel yarn with leather palm

## **Features**

Cut Resistant: Kevlar and steel yarn achieves maximum protection against cuts and slashes.

Handling: Leather palm provides excellent grip in wet and oily conditions, and acts as a liquid barrier.

Durable: Offers excellent abrasion and tear resistance.

Protection: Leather vein patch for extra protection to the wrist.

Knit Wrist: Elasticated knitted wrist provides a secure fit and keeps hands free from dust and dirt.