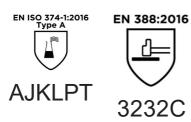

Products manufactured as of: [03/01/2019]

PPE to be used against category III risks

is in conformity with the provisions of Regulation (EU) 2016/425 and with the European harmonized standards EN ISO 374-1:2016, EN 388:2016, EN 407:2004, EN 420:2003 + A1:2009, EN 511:2006, EN ISO 374-5:2016 and is identical to the PPE which is subject to the EU-Type examination (Module B, Annex V of the Regulation), under certificate number 032/2019/0001, issued by the Notified Body: